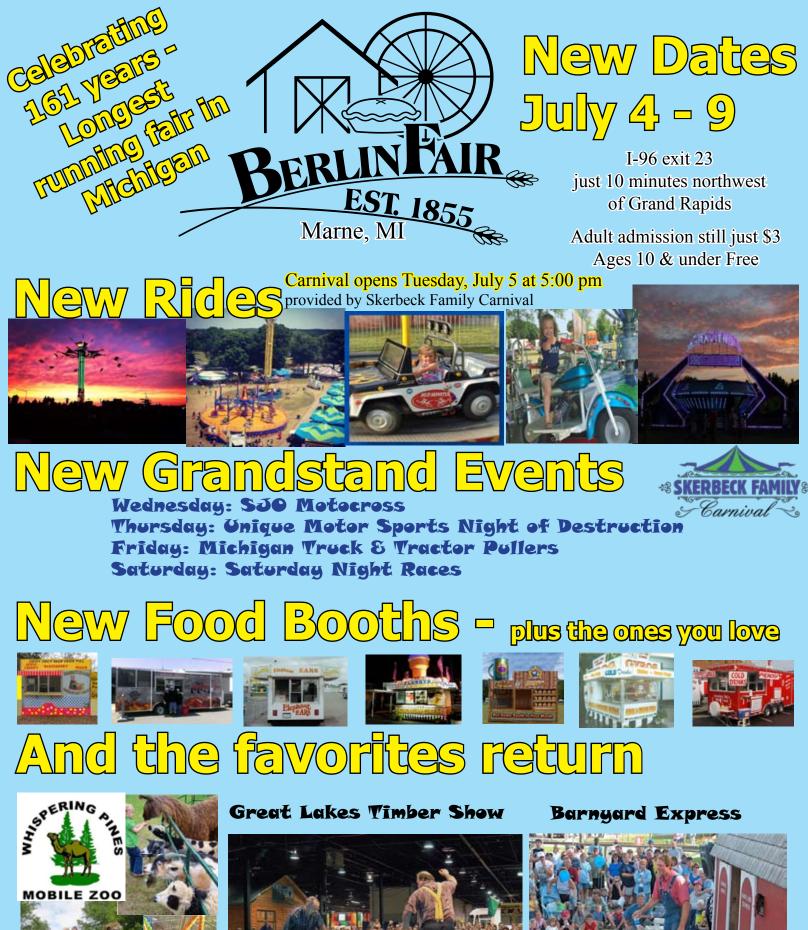

Barnyard Express: Farmer John uses a varity of animals and large posters to explain that most food comes from the farm. A fun filled interactive explaination of where your food comes from to delight children of all ages. Sponsored by: Family Farm and Home of Allendale, River City Insurance Group